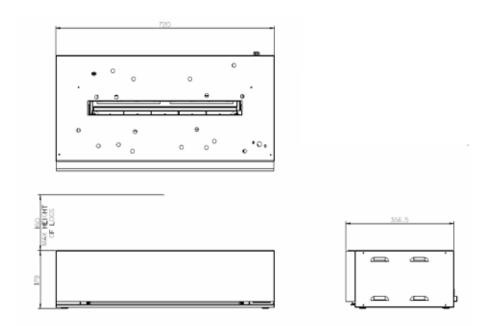

|                        |                                                                | Cassette L pebbles |
|------------------------|----------------------------------------------------------------|--------------------|
| General specifications | Fire system                                                    | Optimyst®          |
|                        | Article number                                                 | 202789             |
|                        | EAN code                                                       | 5011139202789      |
|                        | Model                                                          | Cassette series    |
|                        | View of the fire                                               | 4 sided            |
|                        | Colour                                                         | Black              |
|                        | Decoration / fuel bed                                          | Pebbles white      |
| Product size           | Measurements view of the fire (WxH)                            | 51 x 20 cm         |
|                        | Outside dimensions WxHxD                                       | 72 x 35,6 x 20 cm  |
| Features               | Heat output                                                    | No                 |
|                        | Thermostat                                                     | No                 |
|                        | Remote control                                                 | Yes                |
|                        | Manual controlling directly at the fireplace possible yes / no | Yes                |
|                        | Light module                                                   | Halogen            |
|                        | Sound module                                                   | No                 |
|                        | Colour effects settings                                        | No                 |
| Power consumption      | Heat setting 1 in W                                            | -                  |
|                        | Heat setting 2 in W                                            | -                  |
|                        | Flame only operation in W                                      | 400W               |
|                        | Max. consumption                                               | 400W               |
| Voltage                | Voltage/Electrical frequency                                   | 230V/50Hz          |
| Specifications         | Product weight in kg                                           | 22                 |
|                        | Length of the cord                                             | 1,5 m              |
|                        | Warranty                                                       | 2 year             |