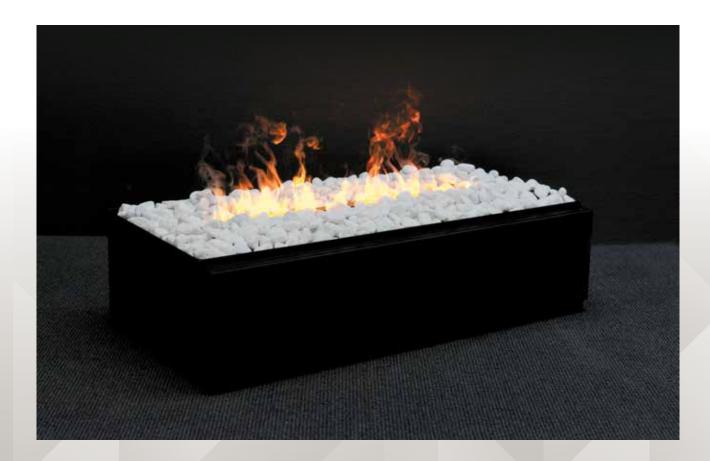

## **Cassette L pebbles**

## Optimyst®

The Cassette L Pebbles is part of the Dimplex Cassette range, known for its unique, free floating flame and smoke effect, but now supplied with a decoration of white pebble stones. Easy to install in bespoke interior projects, only a normal electric socket is required. The flames are made of cold water vapor and light, which is safe, fume free and has a hugely decorative effect over the stones. Its water reservoir can be refilled from the front, which is very practical for frequent use.

## USP's

- Suitable for installation projects and designed to fit into a custom-made frame or fireplace
- Easy-fill water tank, offers around 8-10 hours of continuous operation before refilling is required
- The water tank is very easy accessible through a drawer in the front
- View of the fire from 4 sides
- Decorated with white pebbles (included)